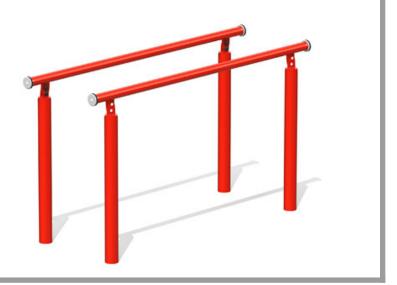

### **BASIC FEATURES**

AGE GROUP: 13 and older FALL HEIGHT (ASTM): 46" (1,2m)

CHILD CAPACITY: 1 adult

DIMENSION (WT x DT x HT): 2'5" x 6'10" x 3'10" (0,7m x 2,1m x

SHOCK ABSORBING SURFACE (ASTM): 15' x 19' (4,6m x 5,8m)

### DESCRIPTION

A fitness-circuit classic. These bars are primarily used to work the triceps; however, exercises can be varied to work other parts of the body as well.