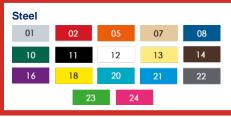

dults

DIMENSION (WT x DT x HT): 3'0" x 12'6" x 1'2" (0,9m x 3,9m x

0,4m)

SHOCK ABSORBING SURFACE (ASTM): 15' x 25' (4,6m x 7,6m)

### **DESCRIPTION**

Installed at different heights, the hurdles provide an opportunity to perform stimulating exercises that help with propulsion. A variety of exercises that work all parts of the body can also be performed on the hurdles.



# **ANCHORING**



#### **IN CONCRETE**

This product is anchored to the ground with concrete

## **MATERIALS**

### **COATINGS**

Paint: Painted metal parts are white blasted first, then coated with a primer and Z-series polyester powder, which has an extreme resistance to ultraviolet (UV) rays and weather. (Iv)

## **METALS**

Metal frame(s): Steel tube measuring 1-1/2"(38mm) in outer diameter.

# **COLOUR CHOICES**



Made at our factory in Lévis, Québec, Canada.