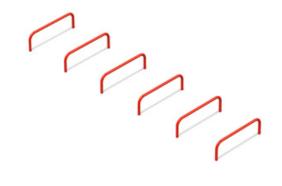

### **BASIC FEATURES**

AGE GROUP: 13 and older FALL HEIGHT (ASTM): 14" (0,4m) CHILD CAPACITY: 3 adults

DIMENSION (WT x DT x HT): 3'0" x 12'6" x 1'2" (0,9m x 3,9m x

0,4m)

SHOCK ABSORBING SURFACE (ASTM): 15' x 25' (4,6m x 7,6m)

### **DESCRIPTION**

Installed at different heights, the hurdles provide an opportunity to perform stimulating exercises that help with propulsion. A variety of exercises that work all parts of the body can also be performed on the hurdles.