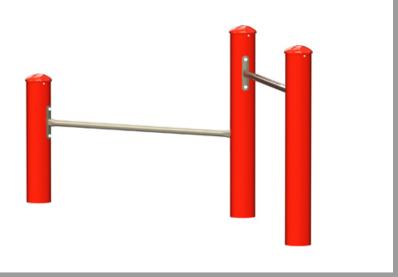

#### **BASIC FEATURES**

AGE GROUP: 13 and older FALL HEIGHT (ASTM): 29" (0,7m) CHILD CAPACITY: 2 adults

DIMENSION (WT x DT x HT): 4'6" x 7'8" x 3'2" (1,4m x 2,3m x

SHOCK ABSORBING SURFACE (ASTM): 16' x 20' (4,9m x 6,1m)

#### **DESCRIPTION**

Functionality: Targets the back muscles, trapezius, biceps and triceps. Stretches the spine.