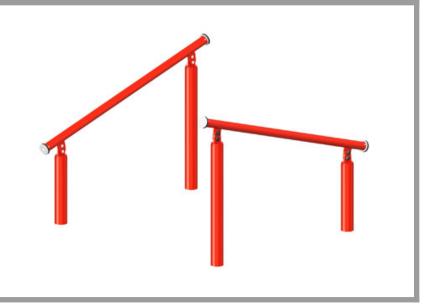

### **BASIC FEATURES**

AGE GROUP: 13 and older FALL HEIGHT (ASTM): 43" (1,1m) CHILD CAPACITY: 2 adults

DIMENSION (WT x DT x HT): 5'5" x 5'6" x 3'7" (1,6m x 1,7m x

1,1m)

SHOCK ABSORBING SURFACE (ASTM): 18' x 18' (5,5m x 5,5m)

### **DESCRIPTION**

This piece of equipment can be used alone or in a combination of two or three bars. The vault bars are a very dynamic component in an obstacle course configuration. Since these bars are on an incline, they can be used by a wide variety of people.