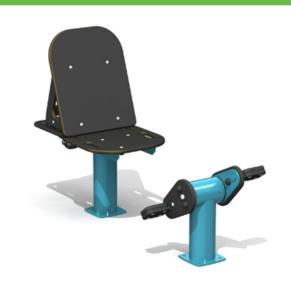

### **BASIC FEATURES**

CHILD CAPACITY: 1 adult

DIMENSION (WT x DT x HT): 1'8" x 4'10" x 3'2" (0,5m x 1,5m x

SHOCK ABSORBING SURFACE (CSA): 6' x 9' (1,8m x 2,7m)

### **DESCRIPTION**

Functionality: Endurance and Targets the lower body and legs.