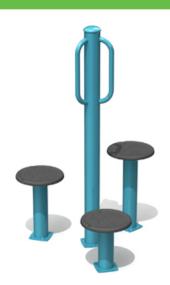

### **BASIC FEATURES**

FALL HEIGHT (CSA): 29" (0,7m) CHILD CAPACITY: 1 adult

DIMENSION (WT x DT x HT): 3'11" x 3'7" x 6'2" (1,2m x 1,1m x

SHOCK ABSORBING SURFACE (CSA): 8' x 8' (2,4m x 2,4m)

### **DESCRIPTION**

Functionality: Cardio, Lower body workout, Balance

### **ON CONCRETE SLAB**

This product is anchored to the ground on concrete slabs

Post(s): 6061-T6 aluminum alloy tube measuring 5" (127mm) in outer

diameter, with 0.125" wall thickness.

Hardware: Stainless steel Metal frame(s): Aluminum