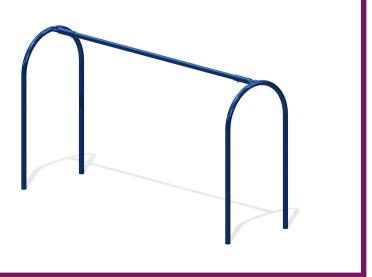

### **DESCRIPTION**

A must for all playgrounds! Modern arch swing sets.

### **BASIC FEATURES**

AGE GROUP: 18 months to 5 years old

FALL HEIGHT (CSA): 71" (1,8m) (ASTM): 71" (1,8m)

CHILD CAPACITY: 2 children

DIMENSION (WT x DT x HT): 11'3,5" x 3'4" x 6'1" (3,5m x 1m x

1,8m)

SHOCK ABSORBING SURFACE (CSA): 20' x 23' (6,1m x 7m) SHOCK ABSORBING SURFACE (ASTM): 24' x 23' (7,3m x 7m)

### **METALS**

Metal frame(s): Steel tube measuring 2-3/8" (60mm) in outer diameter.

Tips: Steel tube measuring 2-7/8"(73mm) in outer diameter.

Swing hanger(s): Anti-wrap type. Made of hot galvanized steel rring olling around a

high-density polyethylene ring (HDPE).

Chain(s): Welded mesh with a stud measuring 1/4" (6mm) in diameter.