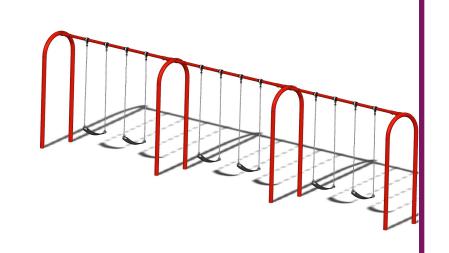

#### **BASIC FEATURES**

AGE GROUP: 18 months to 12 years old

FALL HEIGHT (CSA): 95" (2,4m) (ASTM): 95" (2,4m)

CHILD CAPACITY: 6 children

DIMENSION (WT x DT x HT): 34'0,5" x 3'3,5" x 8'4" (10,4m x 1m

SHOCK ABSORBING SURFACE (CSA): 29' x 46' (8,8m x 14m) SHOCK ABSORBING SURFACE (ASTM): 33' x 46' (10,1m x 14m)

### **DESCRIPTION**

A must for all playgrounds! Modern arch swing sets.

### **METALS**

Metal frame(s): Steel tube measuring 3-1/2"(89mm) in outer diameter.

Tips: Steel tube measuring 4"(100mm) in outer diameter.

Swing hanger(s): Anti-wrap type. Made of hot galvanized steel rring olling around a

high-density polyethylene ring (HDPE).

Chain(s): Welded mesh with a stud measuring 1/4" (6mm) in diameter.