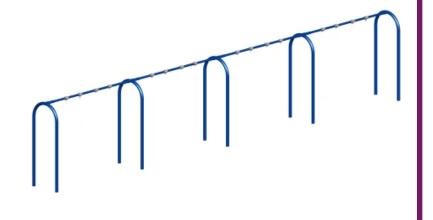

### **DESCRIPTION**

A must for all playgrounds! Modern arch swing sets.

#### **BASIC FEATURES**

AGE GROUP: 18 months to 12 years old

FALL HEIGHT (CSA): 95" (2,4m) (ASTM): 95" (2,4m)

CHILD CAPACITY: 8 children

DIMENSION (WT x DT x HT): 45'3,5" x 3'3,5" x 8'4" (13,8m x 1m

x 2,5m)

SHOCK ABSORBING SURFACE (CSA): 29' x 57' (8,8m x 17,4m)

SHOCK ABSORBING SURFACE (ASTM): 33' x 58' (10,1m x

17,7m)