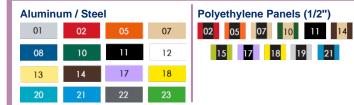

## MATERIALS

### METALS

**Post(s):** Steel tube measuring 3-1/2"(89mm) in outer diameter.

Metal frame(s): Made of steel (sv)

Hardware: Made of stainless steel, Anti-vandal type.

### PLASTIC MATERIALS

Panels: Panels and other plastic parts are made of HDPE polyethylene colored in the mass and treated against UV rays. All edges are rounded for maximum safety.(Iv)

mechanism: Steel, shock absorbing rubber and FTH 1.00 "sleeve

# **COLOUR CHOICES**

Made at our factory in Lévis, Québec, Canada