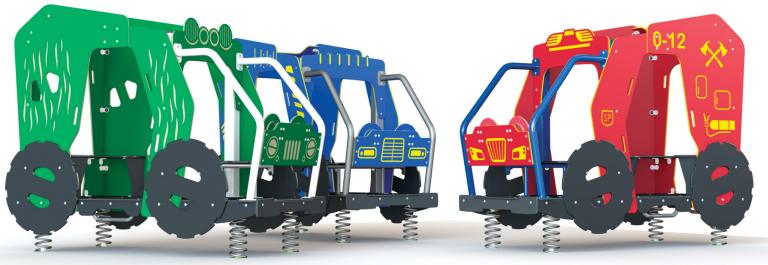

## THE ADVENTURERS

These trucks are ideal for the young clientele that frequent the most "in" parks in town! In addition to being mounted on sturdy springs; seats, steering wheels and engravings have coordinating themes to add to the fun and stimulate children's imagination.

Help them to realize their dreams of firefighters, explorers in the bush or public service workers in the community and the environment.

THE EXPLORER

THE RECYCLER

THE FIRE TRUCK

| THE ADVENTURERS  |                          |
|------------------|--------------------------|
| AGE GROUP        | 18 months to 5 years old |
| CHILD CAPACITY   | 10 children              |
| FALL HEIGHT      | 32" (80 cm)              |
| REQUIRED SURFACE | 18' x 23' (5,5 m x 7 m)  |