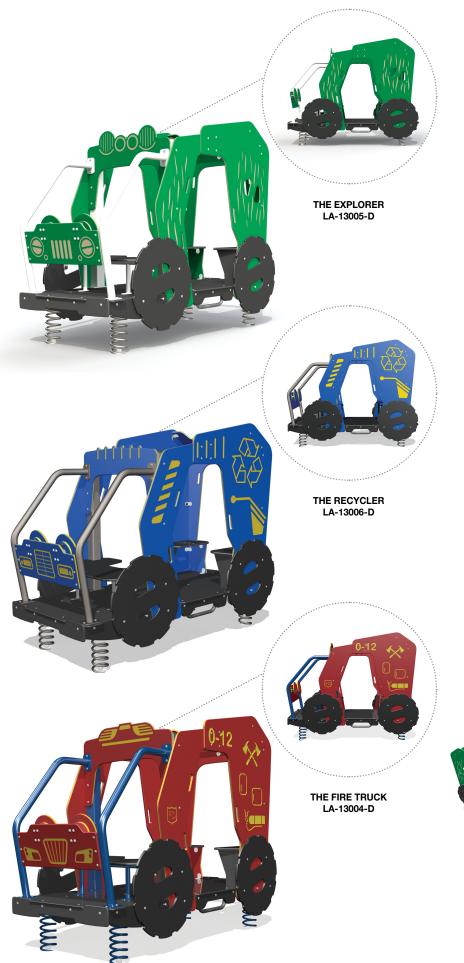

## THE ADVENTURERS

These trucks are ideal for the young clientele that frequent the most "in" parks in town! In addition to being mounted on sturdy springs; seats, steering wheels and engravings have coordinating themes to add to the fun and stimulate children's imagination.

Help them to realize their dreams of firefighters, explorers in the bush or public service workers in the community and the environment.

THE EXPLORER

THE RECYCLER

THE FIRE TRUCK

| THE ADVENTURERS  |                          |
|------------------|--------------------------|
| AGE GROUP        | 18 months to 5 years old |
| CHILD CAPACITY   | 10 children              |
| FALL HEIGHT      | 32" (80 cm)              |
| REQUIRED SURFACE | 18' x 23' (5,5 m x 7 m)  |