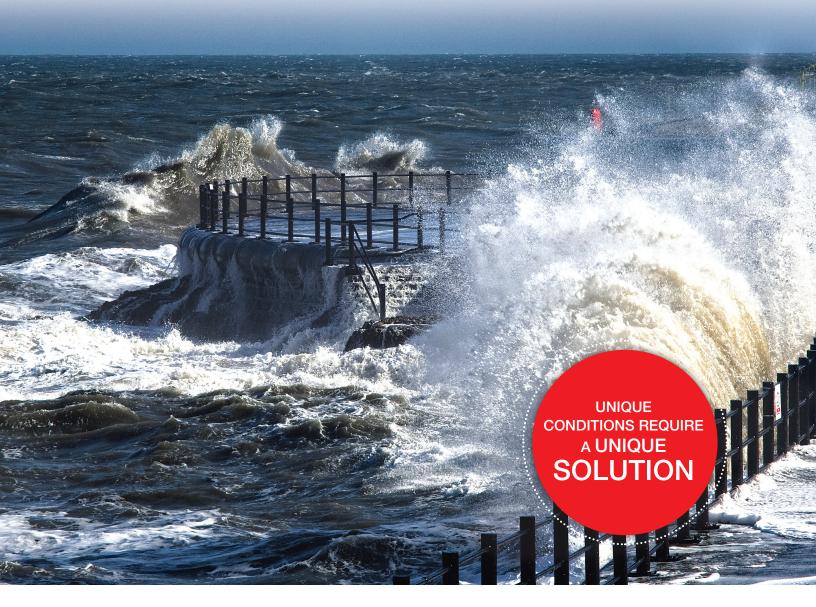

## JAMBETTE IS LAUNCHING A CANADIAN FIRST:

a version of its products designed specifically to stand up to the weather and atmospheric conditions that prevail in Canada's coastal regions.

It has long been known that coastal conditions are among the most punishing in the world for manmade structures. Beyond the wind, rain, snow and ice, salinity is what poses the biggest threat to ships, port facilities, buildings, public equipment and other structures located near the sea.