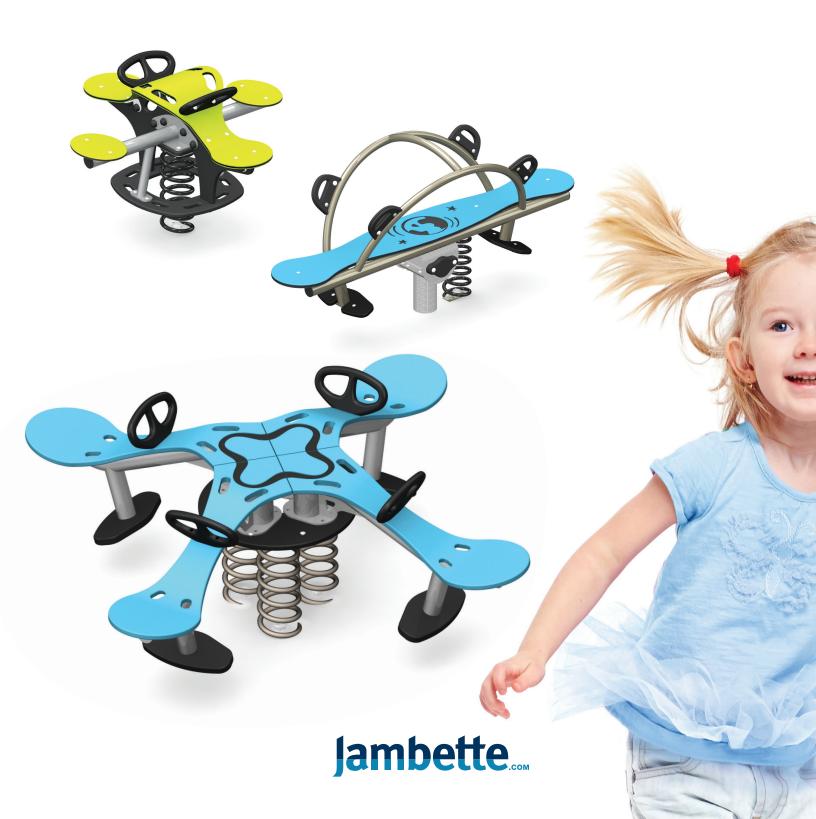

#### Design and modernism for children

It was high time for the playground equipment industry to revisit teeter totters and multi spring riders. With its cutting-edge lines, modern colours and maintenance-free materials, Jambette is staying atop the leader board and pushing the envelope in recreation.

### DUETTO TEETER TOTTER L-16004

- AGE GROUP

  18 months to 5 years
- CAPACITY 2 CHILDREN
- SURFACE AREA REQUIRED 20' x 16' (6.1 m x 4.9 m)
- FALL HEIGHT 16" (0.4 m)

### MINI QUATTRO SPRING RIDER LA-16005

- AGE GROUP 18 months to 5 years
- CAPACITY
  4 CHILDREN
- SURFACE AREA REQUIRED 17' x 17' (5.2 m x 5.2 m)
- **FALL HEIGHT** 27" (0.7 m)

### QUATTRO SPRING RIDER LA-16004

- AGE GROUP

  18 months to 12 years
- CAPACITY 4 CHILDREN
- SURFACE AREA REQUIRED 19' x 19' (5.8 m x 5.8 m)
- FALL HEIGHT 23" (0.6 m)