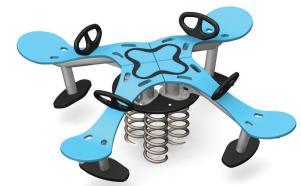

### MINI QUATTRO SPRING RIDER LA-16005

- AGE GROUP 18 months to 5 years
- CAPACITY
  4 CHILDREN
- SURFACE AREA REQUIRED 17' x 17' (5.2 m x 5.2 m)
- **FALL HEIGHT** 27" (0.7 m)