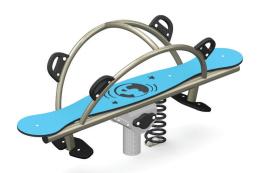

### DUETTO TEETER TOTTER L-16004

- AGE GROUP

  18 months to 5 years
- CAPACITY 2 CHILDREN
- SURFACE AREA REQUIRED 20' x 16' (6.1 m x 4.9 m)
- FALL HEIGHT 16" (0.4 m)