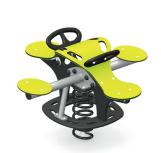

### QUATTRO SPRING RIDER LA-16004

- AGE GROUP

  18 months to 12 years
- CAPACITY 4 CHILDREN
- SURFACE AREA REQUIRED 19' x 19' (5.8 m x 5.8 m)
- FALL HEIGHT 23" (0.6 m)