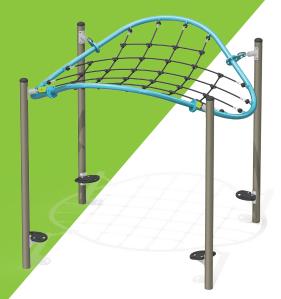

## Organically-contoured modular climber

Alone, combined together or incorporated into a play structure, the brand new **Manta** climber is full of opportunities for climbing, hanging and walking on all fours.