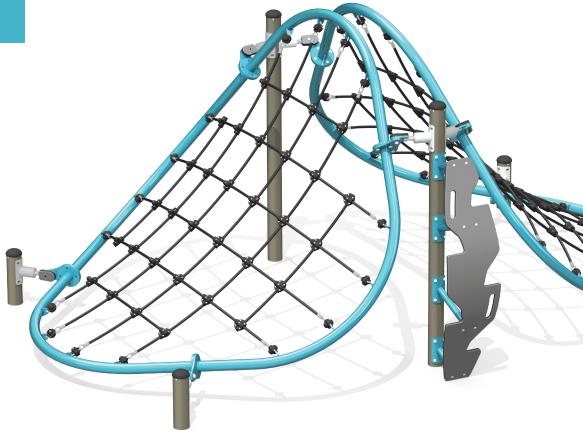

## OUALITY and peace of mind!

Very dynamic stand-alone climber formed of two Manta units back-to-back providing many climbing combinations

Canadian aluminium
Lifetime warranty!

Steel/polyurethane cables
7-year warranty