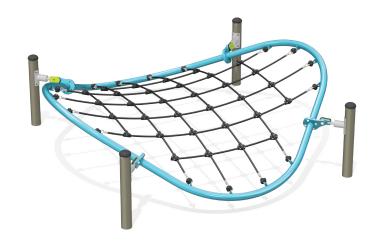

## Organically-contoured modular climber

Alone, combined together or incorporated into a play structure, the brand new **Manta** climber is full of opportunities for climbing, hanging and walking on all fours.