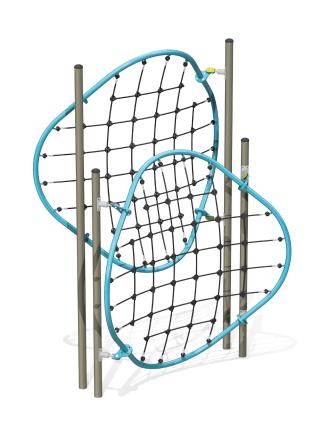

## OUALITY and peace of mind!

Very dynamic stand-alone climber formed of two Manta units back-to-back providing many climbing combinations

Canadian aluminium
Lifetime warranty!

Steel/polyurethane cables
7-year warranty

## Organically-contoured modular climber

Alone, combined together or incorporated into a play structure, the brand new **Manta** climber is full of opportunities for climbing, hanging and walking on all fours.