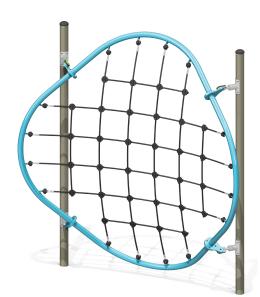

## Organically-contoured modular climber

Alone, combined together or incorporated into a play structure, the brand new **Manta** climber is full of opportunities for climbing, hanging and walking on all fours.

**INVERTED HORIZONTAL SOLUTION** 

15' 8"
4.8 m

The Manta can easily be integrated into a Jambette play structure thus providing new possibilities

**VERTICAL SOLUTION** 

**COMBINED SOLUTION** 