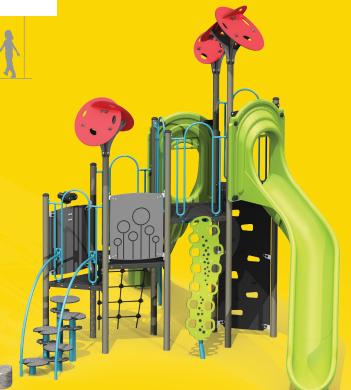

**INVERTED HORIZONTAL SOLUTION** 

15' 8"
4.8 m

The Manta can easily be integrated into a Jambette play structure thus providing new possibilities

**VERTICAL SOLUTION** 

**COMBINED SOLUTION** 