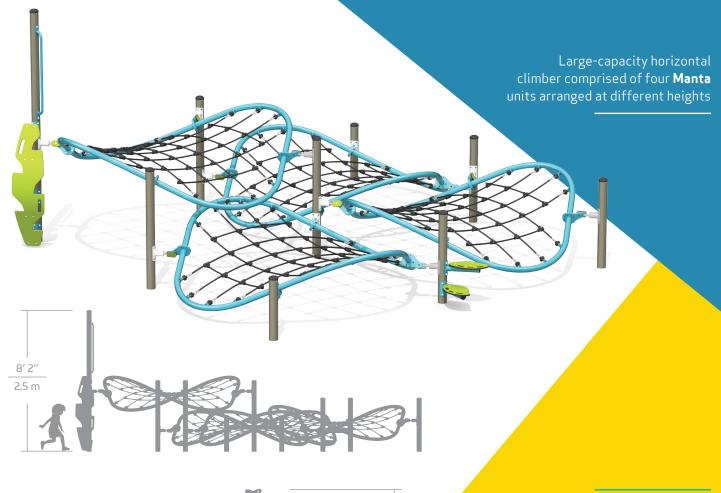

**INVERTED HORIZONTAL SOLUTION** 

15' 8"
4.8 m

The Manta can easily be integrated into a Jambette play structure thus providing new possibilities

**VERTICAL SOLUTION** 

**COMBINED SOLUTION** 