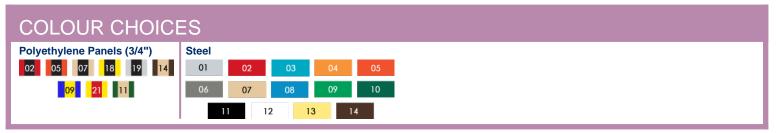

### PLASTIC MATERIALS

Panels: Panels and other plastic parts are made of HDPE polyethylene colored in the mass and treated against UV rays. All edges are rounded for maximum safety.(Iv)

### METALS

Post(s): 1-1/2"(38mm) x 3"(76mm) square steel tube.

Hardware: Made of stainless steel, camouflaged by HDPE safety caps.