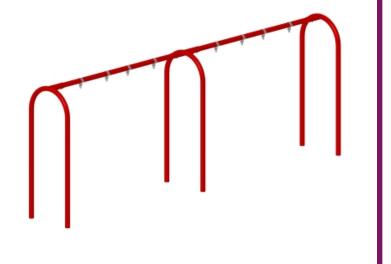

### **BASIC FEATURES**

AGE GROUP: 18 months to 12 years old

FALL HEIGHT: 95" (2,4m) CHILD CAPACITY: 4 children

DIMENSION (WT x DT x HT): 22'9,5" x 3'3,5" x 8'4" (6,9m x 1m x

2,5m)

REQUIRED SURFACE: 30' x 38' (9,1m x 11,6m)

#### RECREATIONAL EXPERIENCE

A must for all playgrounds! Modern arch swing sets.