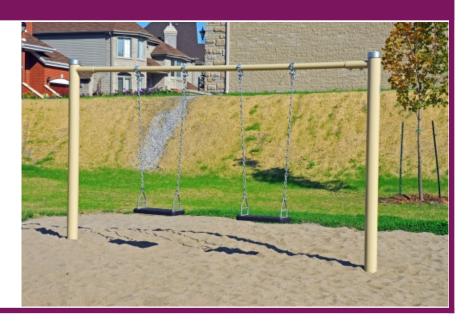

#### **BASIC FEATURES**

AGE GROUP: 18 months to 5 years old

FALL HEIGHT: 70" (1,8m) CHILD CAPACITY: 2 children

DIMENSION (WT x DT x HT): 11'6" x 0'5" x 6'5" (3,6m x 0,1m x

REQUIRED SURFACE: 21' x 26' (6,4m x 7,9m)

### RECREATIONAL EXPERIENCE

A must for all playgrounds! Our most economic model.