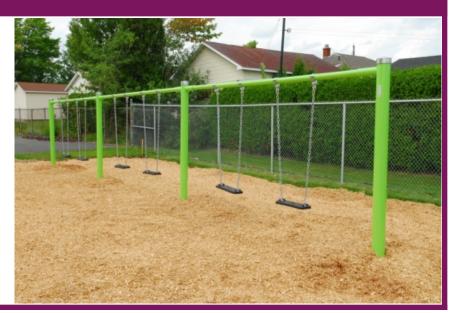

#### **BASIC FEATURES**

AGE GROUP: 18 months to 5 years old

FALL HEIGHT: 70" (1,8m) CHILD CAPACITY: 6 children

DIMENSION (WT x DT x HT): 33'8" x 0'5" x 6'5" (10,3m x 0,1m x

1,9m)

REQUIRED SURFACE: 21' x 48' (6,4m x 14,6m)

### RECREATIONAL EXPERIENCE

A must for all playgrounds! Our most economic model.