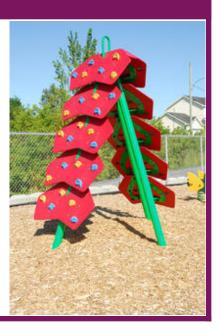

#### **BASIC FEATURES**

AGE GROUP: 5 to 12 years old FALL HEIGHT: 94" (2,4m) CHILD CAPACITY: 8 children

DIMENSION (WT x DT x HT): 6'3,75" x 6'0" x 8'6" (1,9m x 1,8m x

2,6m

REQUIRED SURFACE: 20' x 21' (6,1m x 6,4m)

#### **DESCRIPTION**

The perfect challenge for all climbers! It is equipped with colorful holding grips.