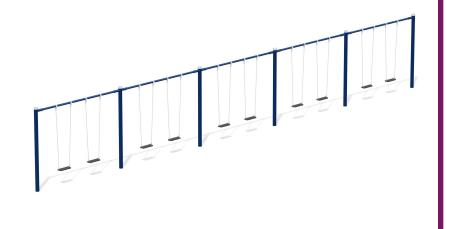

#### **BASIC FEATURES**

AGE GROUP: 18 months to 12 years old

FALL HEIGHT: 94" (2,4m)
CHILD CAPACITY: 10 children

REQUIRED SURFACE: 29' x 70' (8,8m x 21,3m)

### **DESCRIPTION**

A must for all playgrounds! Our most economic model.