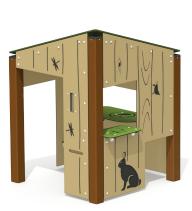

### **VILLA**

#### AGE GROUP 18 months - 5 years old

12 children

#### A-16000

- SURFACE REQUIRED 5'4" x 5'4" (1.6 m x 1.6 m)
- CHILD CAPACITY

Notice the mail box, civic number and real chiming doorbell!