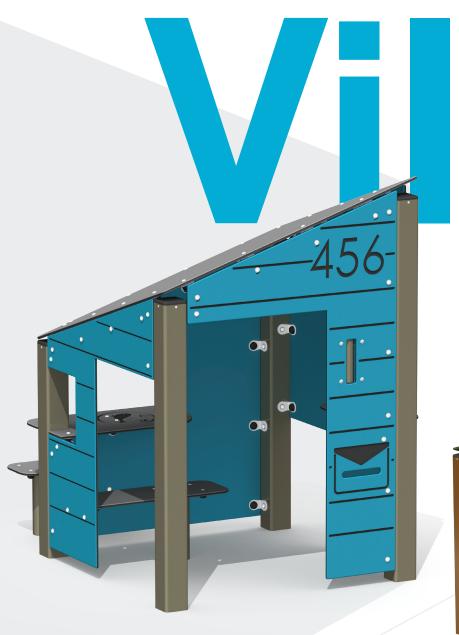

# READY TO WELCOME THE NEIGHBOURHOOD **CHILDREN!**

The inside features benches, tables and countertops. Engravings made in the same material as the walls create an ambiance that stimulates interaction, communication and imagination while enhancing the setting.

Notice the mail box, civic number and real chiming doorbell!

### **VILLA**

#### AGE GROUP 18 months - 5 years old

12 children

#### A-16000

- SURFACE REQUIRED 5'4" x 5'4" (1.6 m x 1.6 m)
- CHILD CAPACITY