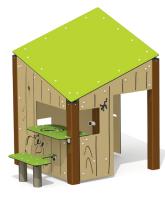

## **FOREST VILLA**

- AGE GROUP 18 months - 5 years old
- CHILD CAPACITY 12 children

 SURFACE REQUIRED 5'4" x 5'4" (1.6 m x 1.6 m)

# READY TO WELCOME THE NEIGHBOURHOOD **CHILDREN!**

The inside features benches, tables and countertops. Engravings made in the same material as the walls create an ambiance that stimulates interaction, communication and imagination while enhancing the setting.