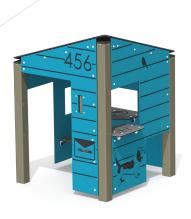

# READY TO WELCOME THE NEIGHBOURHOOD **CHILDREN!**

The inside features benches, tables and countertops. Engravings made in the same material as the walls create an ambiance that stimulates interaction, communication and imagination while enhancing the setting.

Notice the mail box, civic number and real chiming doorbell!

### **VILLA**

#### AGE GROUP 18 months - 5 years old

12 children

#### A-16000

- SURFACE REQUIRED 5'4" x 5'4" (1.6 m x 1.6 m)
- CHILD CAPACITY