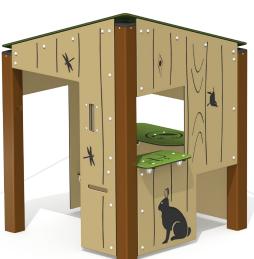

Exclusive to **Jambette:** the modern, furnished playhouse.

ALSO AVAILABLE:

Forest Villa

## **FOREST VILLA**

- AGE GROUP 18 months - 5 years old
- CHILD CAPACITY 12 children

 SURFACE REQUIRED 5'4" x 5'4" (1.6 m x 1.6 m)