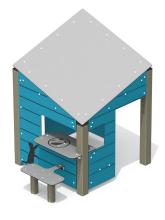

# READY TO WELCOME THE NEIGHBOURHOOD **CHILDREN!**

The inside features benches, tables and countertops. Engravings made in the same material as the walls create an ambiance that stimulates interaction, communication and imagination while enhancing the setting.

### **VILLA**

#### AGE GROUP 18 months - 5 years old

12 children

#### A-16000

- SURFACE REQUIRED 5'4" x 5'4" (1.6 m x 1.6 m)
- CHILD CAPACITY