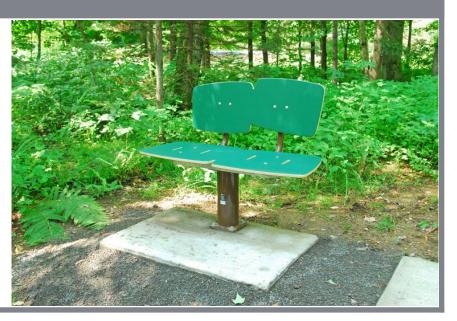

### **BASIC FEATURES**

DIMENSION (WT x DT x HT): 2'0" x 3'6" x 2'10" (0,6m x 1,1m x 0,9m

#### **DESCRIPTION**

A brand new look for your park! Fun, versatile furniture design that integrates perfectly with your play equipment! With its wide range of colors you can create a fun inviting atmosphere for both children and adults. Some bench models can even be integrated directly to the play structures.