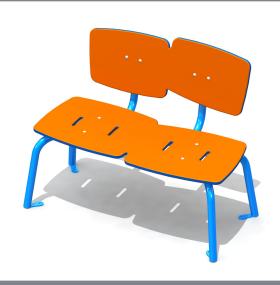

#### **BASIC FEATURES**

DIMENSION (WT x DT x HT): 2'1" x 3'7" x 2'10" (0,6m x 1,1m x 0,9m)

#### **DESCRIPTION**

A brand new look for your park! Fun, versatile furniture design that integrates perfectly with your play equipment! With its wide range of colors you can create a fun inviting atmosphere for both children and adults. Some bench models can even be integrated directly to the play structures.