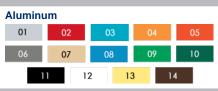

0,5m x 0,6m x 1,2m)

#### **DESCRIPTION**

A brand new look for your park! Fun, versatile furniture design that integrates perfectly with your play equipment! With its wide range of colors you can create a fun inviting atmosphere for both children and adults.



# **MATERIALS**

### PLASTIC MATERIALS

**Body:** Made of HDPE polyethylene colored in the mass and treated against UV rays. All edges are rounded for maximum safety.(Iv)

#### **METALS**

**Body:** Aluminum

Metal frame(s): Made of steel (sv)

Container(s): Galvanised steel, 91 liters, 20 imperial gallons

Hardware: Stainless steel

## **COATINGS**

Paint: When painted, metallic parts are coated with a UV resistant Z-

Series polyester powder. Before coating, metal is blasted with stainless steel grit. (Iv)

# **COLOUR CHOICES**







Made at our factory in Lévis, Québec, Canada