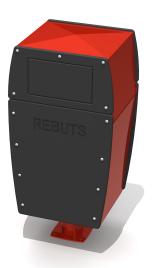

#### **BASIC FEATURES**

DIMENSION (WT x DT x HT): 1'8" x 1'11" x 4'0" (0,5m x 0,6m x 1,2m)

#### **DESCRIPTION**

A brand new look for your park! Fun, versatile furniture design that integrates perfectly with your play equipment! With its wide range of colors you can create a fun inviting atmosphere for both children and adults.

### PLASTIC MATERIALS

**Body:** Made of HDPE polyethylene colored in the mass and treated against UV rays. All edges are rounded for maximum safety.(Iv)

#### **METALS**

**Body:** Aluminum

Metal frame(s): Made of steel (sv)

Container(s): Galvanised steel, 91 liters, 20 imperial gallons

Hardware: Stainless steel