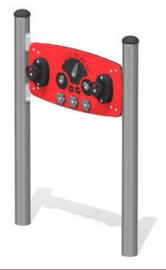

### DESCRIPTION

Gear up for some fun with our dual sided control panel. Handles move up and down and circles spin. Perfect for creative and manipulative fun!

## The Control Panel • L-13012-A