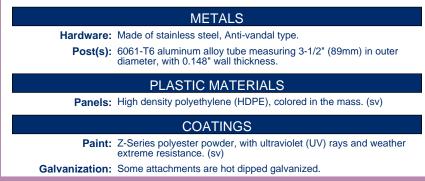

### **BASIC FEATURES**

AGE GROUP: **18 months to 12 years old** CHILD CAPACITY: **4 children** 

### DESCRIPTION

Gear up for some fun with our dual sided control panel. Handles move up and down and circles spin. Perfect for creative and manipulative fun!

## ANCHORING

ON STRINGERS

This product is anchored to the ground by a system of galvanized steel stringers. Some parts of the stringers may be made of recycled plastic.

# MATERIALS



#### **COLOUR CHOICES** Polyethylene Panels (3/4") Polyethylene Panels (1/2") Aluminum / Steel 07 02 05 07 05 01 18 19 02 18 19 02 14 10 15 21 11 14 10 15 21 07 08 09 12 13 11 14

Made at our factory in Lévis, Québec, Canada • Meets CAN/CSA-Z614 • Wheelchair accessible products • IPEMA Certified





## The Control Panel • L-13012-A