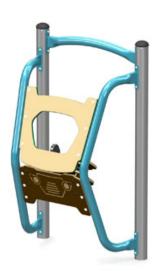

### DESCRIPTION

Gear up for some fun with our dual sided control panel. Handles move up and down and circles spin. Perfect for creative and manipulative fun!

#### **BASIC FEATURES**

AGE GROUP: 18 months to 12 years old

CHILD CAPACITY: 2 children

DIMENSION (WT x DT x HT): 1'10,375" x 3'1,875" x 5'2,125"

(0,6m x 0,9m x 1,6m)

REQUIRED SURFACE: 11' x 10' (3,4m x 3m)