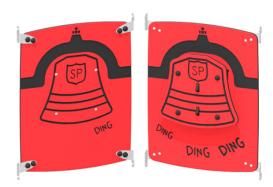

### **DESCRIPTION**

A real working bell! A great addition to the Firefighter Themed Recreational space.