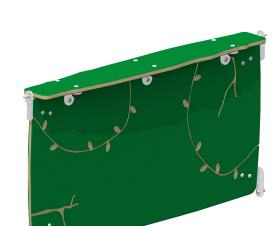

### Cavern tall Counter (44) • SC-COM7-000-N-44

#### **DESCRIPTION**

Game counters help to promote the social and imaginative development of children. By providing a counter underneath the structure, it encourages children to simulate role play. The design engraved on the plastic panel compliments our "Nature" theme.