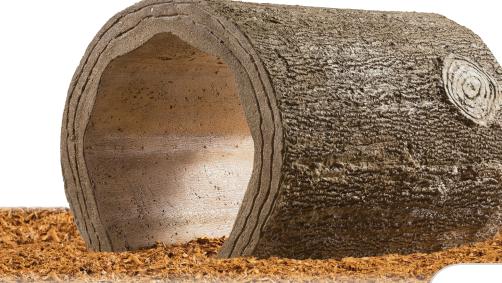

## The look of wood and durability of concrete!

You will be impressed by how realistic Jambette's new, 100% reinforced concrete product looks. Its natural brown colour makes it a great fit with the environment. The beauty of nature and the strength of concrete!

## **TECHNICAL FEATURES**

- Made of fibre-reinforced 32 MPa concrete
- Ingrained colour
- Anchored to the ground on a reinforced concrete footing (included)

Note: Product features subject to change without notice.