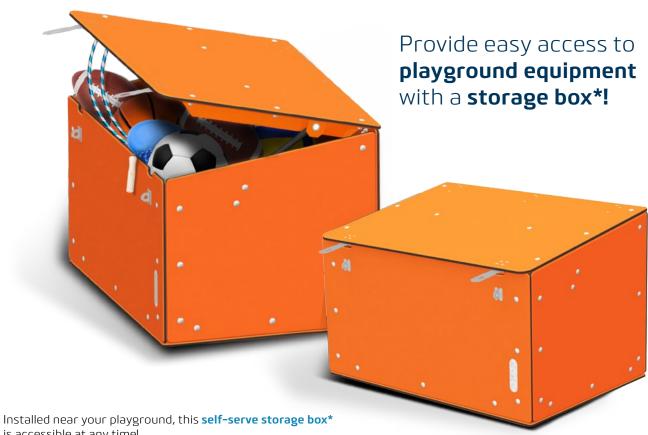

# **SELF-SERVE** NEW STORAGE BOX

is accessible at any time!

The maintenance-free storage box is made of UV-resistant polyethylene. You can padlock the latches to keep items secure, and you can have your logo and an emergency number engraved on the box. Available in many colours, see the colour chart for more details.

#### Great for storing playground equipment such as\*:

- Balls
- Skipping ropes
- Hula hoops
- Flying disks (Frisbee)
- Shovels and buckets
- Racquets and birdies
- Velcro targets
- Elastics
- Toy cars
- Etc.

## MODEL C-17000 (LARGE)

dimensions (L x D x H)

2'6" x 4'0" x 2'6" (0.8 m x 1.2 m x 0.8 m)

### MODEL C-16002 (SMALL)

dimensions (L  $\times$  D  $\times$  H)

2'2" x 3'0" x 2'0" (0.7 m x 0.9 m x 0.6 m)