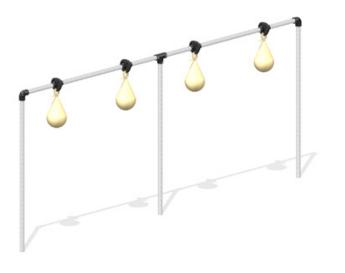

### **BASIC FEATURES**

AGE GROUP: 5 to 12 years old CHILD CAPACITY: 8 children

#### **RECREATIONAL EXPERIENCE**

A traditional ball game, still popular!

## **MIXED MATERIALS**

Ball(s): Leather with rubber bladder