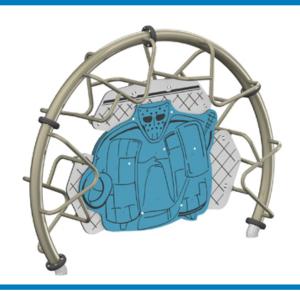

#### **BASIC FEATURES**

AGE GROUP: 18 months to 12 years old

FALL HEIGHT (CSA): 87" (2,2m) (ASTM): 87" (2,2m)

CHILD CAPACITY: 6 children

DIMENSION (WT x DT x HT): 1'10" x 9'2" x 7'10" (0,6m x 2,8m x

2,4m)

SHOCK ABSORBING SURFACE (CSA): 16' x 24' (4,9m x 7,3m)

#### **DESCRIPTION**

An innovative arch with a variety of handles, allowing children to climb on top or under the structure. Fun guaranteed!