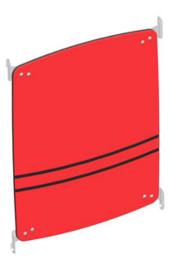

# Double lignes panel (30) • SC-THE16-000-U-30

#### **DESCRIPTION**

A dual-colored plastic panel is engraved.

### PLASTIC MATERIALS

Panels: Panels and other plastic parts are made of HDPE polyethylene colored in the mass and treated against UV rays. All edges are rounded for maximum safety.(Iv)