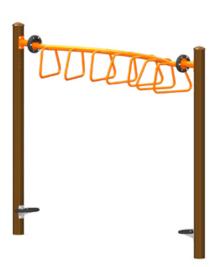

#### **BASIC FEATURES**

AGE GROUP: 5 to 12 years old FALL HEIGHT (CSA): 75" (1,9m) CHILD CAPACITY: 5 children

SHOCK ABSORBING SURFACE (CSA): 17' x 24' (5,2m x 7,3m)

#### **DESCRIPTION**

A play component designed to develop and strengthen the child's upper body.

## **BODY MOVEMENTS**

## **METALS**

Post(s): 6061-T6 aluminum alloy tube measuring 5" (127mm) in outer

diameter, with 0.125" wall thickness.

Loops: Steel tube measuring 1-1/16"(27mm) in outer diameter.

Hardware: Made of stainless steel, Anti-vandal type.

#### PLASTIC MATERIALS

Footboard(s): Made of HDPE polyethylene colored in the mass and treated

against UV rays. All edges are rounded for maximum safety.(Iv)