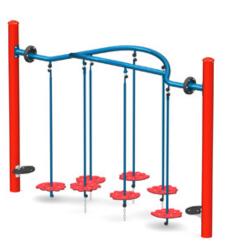

#### **BASIC FEATURES**

AGE GROUP: 18 months to 5 years old FALL HEIGHT (CSA): 16" (0,4m) CHILD CAPACITY: 5 children

SHOCK ABSORBING SURFACE (CSA): 18' x 24' (5,5m x 7,3m)

This fun play component keeps the children moving and balancing.

## **BODY MOVEMENTS**