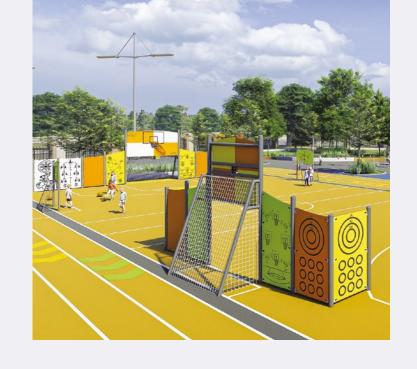

## AN INNOVATIVE CONCEPT IS NOW AVAILABLE TO SCHOOLS AND MUNICIPALITIES WITH THE MÜEL MULTISPORT AREA.

Soccer field and basketball court, the Müel multisport area is that and so much more. A new way of playing thanks to the many skill and friendly competition games featured on the panels. A very useful piece of equipment for a phys. ed. teacher or a day camp counsellor or even in a neighbourhood full of young people in search of new experiences. A modern way to engage today's youth.

The head-to-head

The divers

The obstacle course

The goal race

On your marks Junior

On your marks

Order your Müel system from Jambette and hire your local contractors to prepare one of the recommended surfaces: