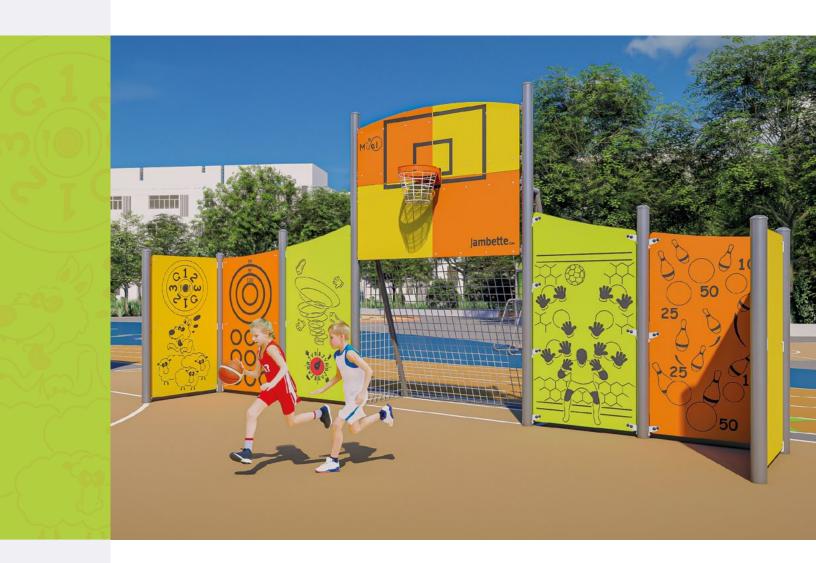

## AN INNOVATIVE CONCEPT IS NOW AVAILABLE TO SCHOOLS AND MUNICIPALITIES WITH THE MÜEL MULTISPORT AREA.

Soccer field and basketball court, the Müel multisport area is that and so much more. A new way of playing thanks to the many skill and friendly competition games featured on the panels. A very useful piece of equipment for a phys. ed. teacher or a day camp counsellor or even in a neighbourhood full of young people in search of new experiences. A modern way to engage today's youth.

The twister all around

The basketball craze

The target challenge

What time is it Mr. Wolf?

**Overtime hockey** 

The wall ball

The goal keeper

The bowling

The head-to-head

The divers

The obstacle course

The goal race

On your marks Junior

On your marks

Order your Müel system from Jambette and hire your local contractors to prepare one of the recommended surfaces: