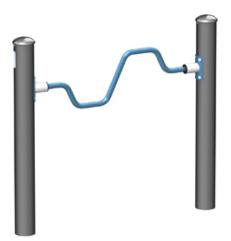

### **BASIC FEATURES**

AGE GROUP: 18 months to 12 years old

CHILD CAPACITY: 1 child

#### **DESCRIPTION**

The preferred equipment to strengthen muscles of the abdomen, arms, and back.

#### **METALS**

Post(s): 6061-T6 aluminum alloy tube measuring 5" (127mm) in outer

diameter, with 0.125" wall thickness.

Metal frame(s): Steel tube measuring 1-5/16"(33mm) in outer diameter.

Hardware: Made of stainless steel, Anti-vandal type.