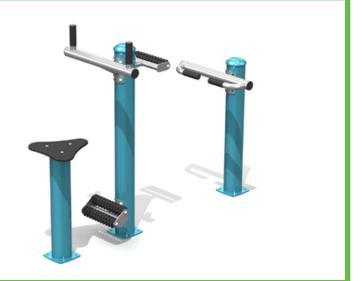

## The massager • Z-13011

## **BASIC FEATURES**

CHILD CAPACITY: 2 adults DIMENSION (WT x DT x HT): 2'2" x 5'8" x 4'7" (0,7m x 1,7m x 1,4m)

### DESCRIPTION

traduire

**ON CONCRETE SLAB** This product is anchored to the ground on concrete slabs.

| METALS               |                                                                                                                                                                                  |
|----------------------|----------------------------------------------------------------------------------------------------------------------------------------------------------------------------------|
| Post(s):             | 6061-T6 aluminum alloy tube measuring 5" (127mm) in outer diameter, with 0.125" wall thickness.                                                                                  |
| Metal frame(s):      | Made of steel (sv)                                                                                                                                                               |
| Hardware:            | Stainless steel                                                                                                                                                                  |
| PLASTIC MATERIALS    |                                                                                                                                                                                  |
| Panels:              | Panels and other plastic parts are made of HDPE polyethylene colored in the mass and treated against UV rays. All edges are rounded for maximum safety.( $lv$ )                  |
| COMPOSITES MATERIALS |                                                                                                                                                                                  |
| Tip(s) end(s):       | Made of polyester resin containing 10% recycled material. The finish is slip resistant.                                                                                          |
| FLEXIBLE MATERIALS   |                                                                                                                                                                                  |
| traduire:            | Textured rubber.                                                                                                                                                                 |
| Flange Covers:       | Made of $$ 82 durometer ultra resistant rubber and treated against UV rays.                                                                                                      |
| COATINGS             |                                                                                                                                                                                  |
| Paint:               | Painted metal parts are white blasted first, then coated with a primer and Z-series polyester powder, which has an extreme resistance to ultraviolet (UV) rays and weather. (Iv) |