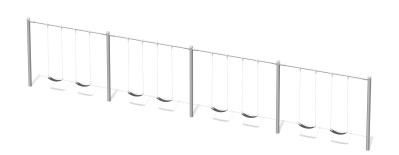

### **BASIC FEATURES**

AGE GROUP: 18 months to 12 years old

FALL HEIGHT (CSA): 96" (2,4m) (ASTM): 96" (2,4m)

CHILD CAPACITY: 8 children

DIMENSION (WT x DT x HT): 0'5" x 44'9" x 8'5" (0,1m x 13,6m x

SHOCK ABSORBING SURFACE (CSA): 28' x 56' (8,5m x 17,1m) SHOCK ABSORBING SURFACE (ASTM): 32' x 57' (9,8m x 17,4m)

#### **DESCRIPTION**

A must for all playgrounds! Our most economic model.

### **METALS**

Metal frame(s): Steel tube measuring 4-1/2"(114mm) in outer diameter. Upper beam(s): Steel tube measuring 2-3/8" (60mm) in outer diameter.

Tips: Steel tube measuring 2-7/8"(73mm) in outer diameter.

Swing hanger(s): Made of hot dipped galvanized cast iron and equipped with brass

Chain(s): Welded mesh with a stud measuring 1/4" (6mm) in diameter.