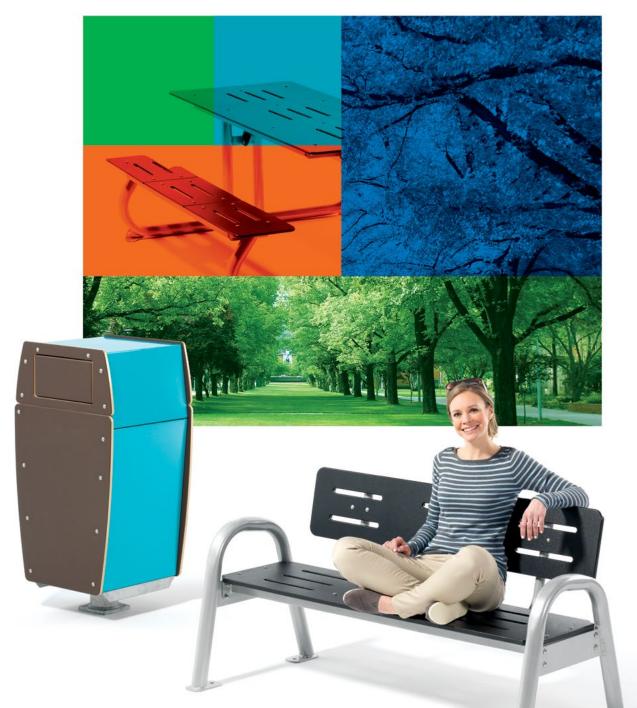

THE CHOICE OF SMART PROFESSIONALS **Classic Jazz** outdoor furniture is more than just comfortable and attractive. It is also the logical choice for anyone who wants to optimize an outdoor public space from a budgetary performance perspective.

Practical, solid and easy to assemble, this new furniture is clearly the smart choice for today's public spaces.

BENCH WITH BACK

H-14000 / Painted aluminium frame