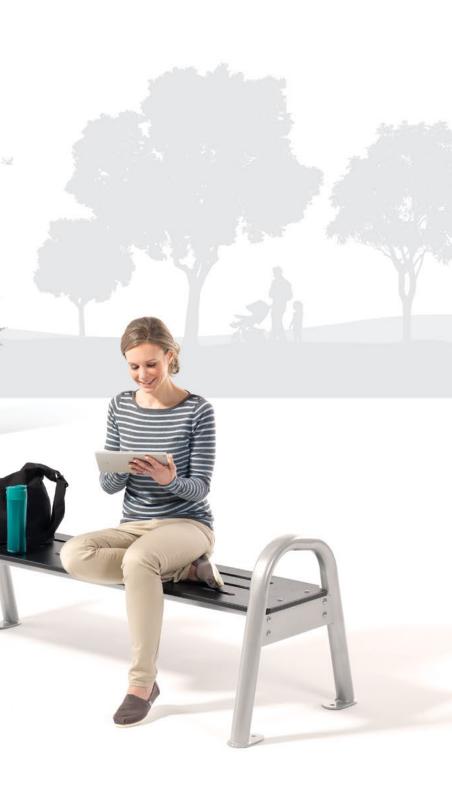

Practical, solid and easy to assemble, this new furniture is clearly the smart choice for today's public spaces.

BENCH WITH BACK

H-14000 / Painted aluminium frame