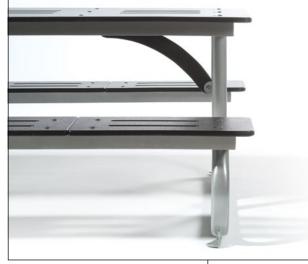

Practical, solid and easy to assemble, this new furniture is clearly the smart choice for today's public spaces.

BENCH WITH BACK

H-14000 / Painted aluminium frame