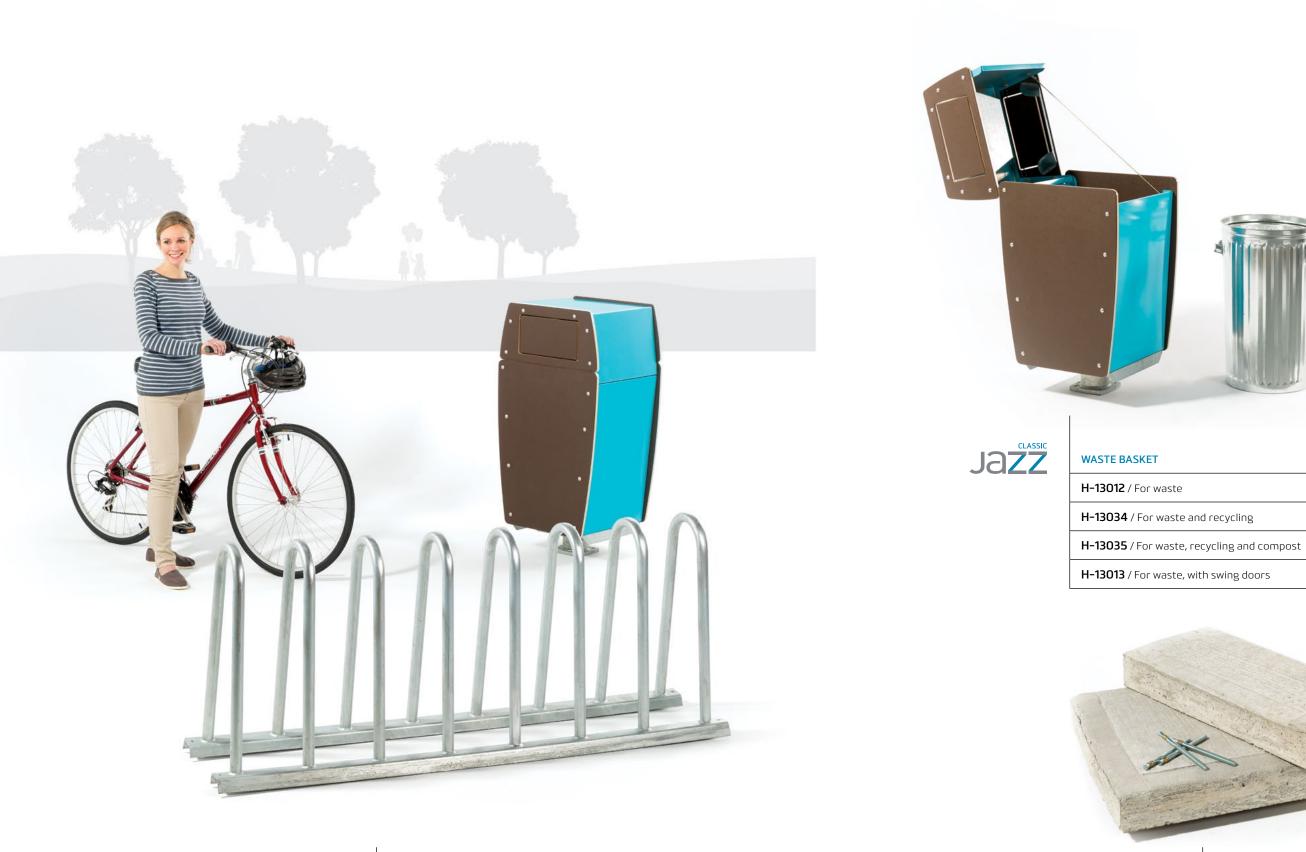

## **BENCH WITHOUT BACK**

H-14002 / Painted aluminium frame

**BIKE RACK** 

**H-13018** / 3 places

**H-13019** / 7 places

5' TABLE WITH STANDARD PANELS H-15000 / Painted aluminium frame 

## 6' TABLE WITH ULTRA ROBUST PANELS

H-15002 / Painted aluminium frame

**BIKE RACK** 

H-13018 / 3 places

H-13019 / 7 places

Large selection of 25 MPA CONCRETE BASES to be recessed flush with grade and ANCHORING BOLTS to ensure stability and prevent unauthorized movement.