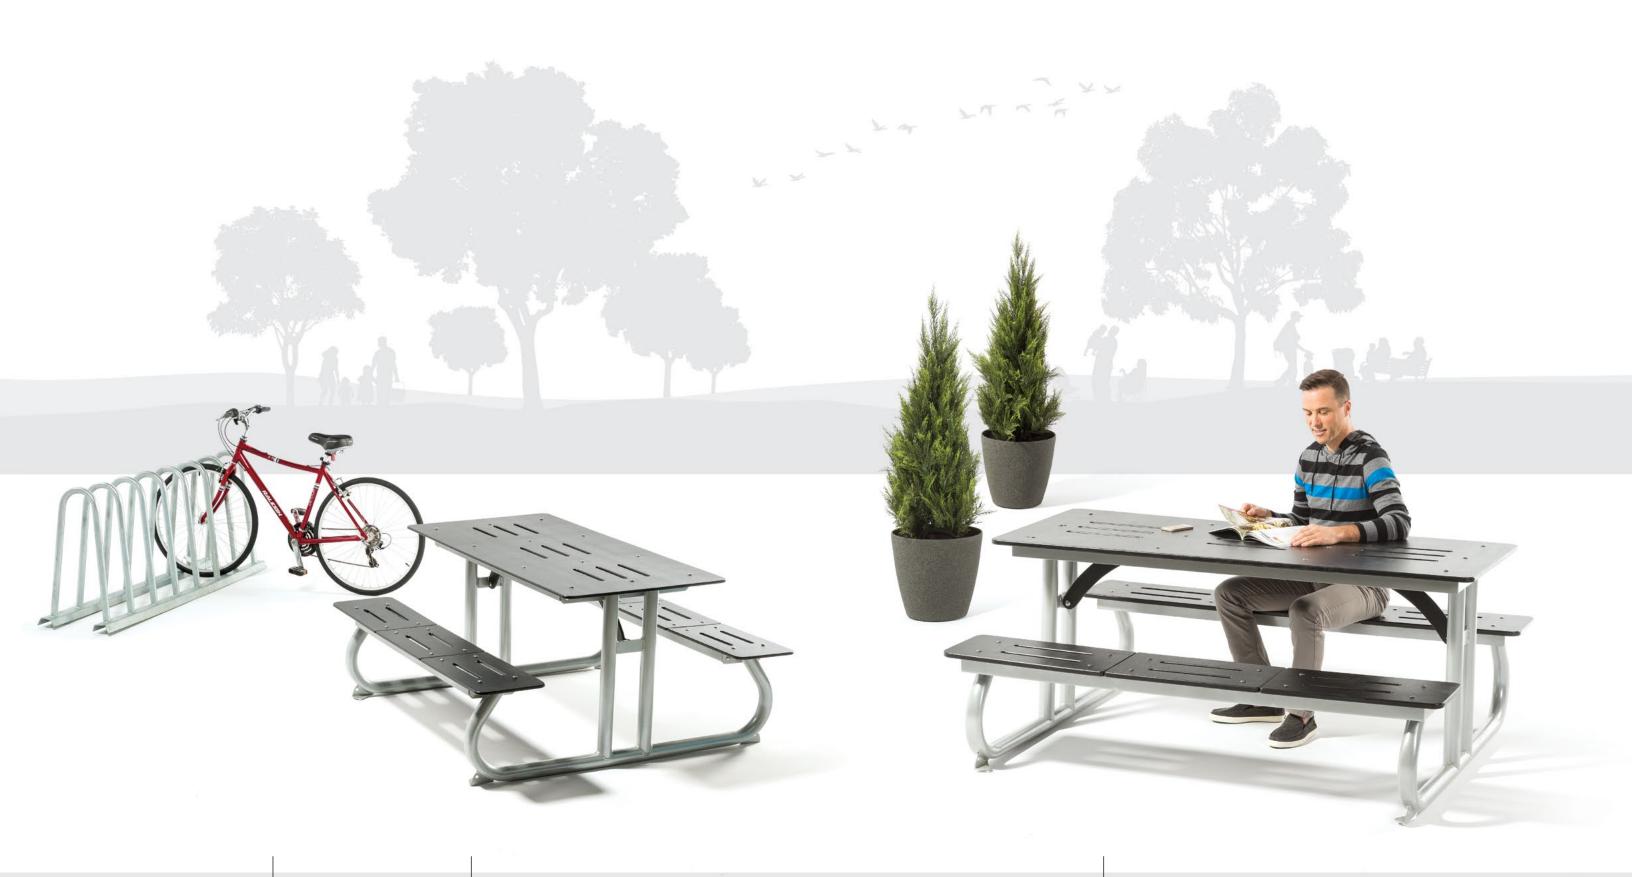

## **BENCH WITHOUT BACK**

H-14002 / Painted aluminium frame

**BIKE RACK** 

**H-13018** / 3 places

**H-13019** / 7 places

5' TABLE WITH STANDARD PANELS H-15000 / Painted aluminium frame 

## 6' TABLE WITH ULTRA ROBUST PANELS

H-15002 / Painted aluminium frame

**BIKE RACK** 

H-13018 / 3 places

H-13019 / 7 places

Large selection of 25 MPA CONCRETE BASES to be recessed flush with grade and ANCHORING BOLTS to ensure stability and prevent unauthorized movement.