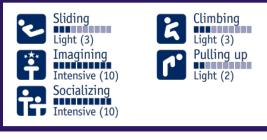

#### Leaf hideaway concave low • G-21015



#### **BASIC FEATURES**

AGE GROUP: **18 months to 12 years old** FALL HEIGHT (CSA): **24" (0,6m)** (ASTM): **24" (0,6m)** CHILD CAPACITY: **3 children** DIMENSION (WT x DT x HT): **3'11" x 6'9" x 2'0" (1,2m x 2m x 0,6m)** 

SHOCK ABSORBING SURFACE (CSA): 16' x 19' (4,9m x 5,8m) SHOCK ABSORBING SURFACE (ASTM): 16' x 19' (4,9m x 5,8m)

#### DESCRIPTION

The « concave low » model from the Leaf hideaways collection is first of all a great multi-user seat and more!



### **BODY MOVEMENTS**



# MATERIALS

| METALS            |                                                                                                                                                                                                                                                |
|-------------------|------------------------------------------------------------------------------------------------------------------------------------------------------------------------------------------------------------------------------------------------|
| Hardware:         | Made of stainless steel, Anti-vandal type.