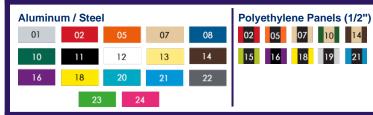

ass and treated against UV rays. All edges are rounded for maximum safety.(Iv)                                                                                    |
| COATINGS          |                                                                                                                                                                                                                                                |
| Paint:            | Painted metal parts are white blasted first, then coated with a primer and Z-series polyester powder, which has an extreme resistance to ultraviolet (UV) rays and weather. Our paint also has antibacterial and antiviral properties ( $lv$ ) |

### ANCHORING

IN CONCRETE This product is anchored to the ground with concrete columns.

## COLOUR CHOICES



Made at our factory in Lévis, Québec, Canada.