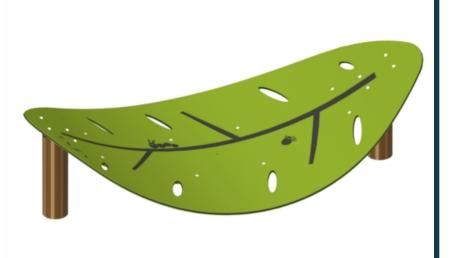

#### Leaf hideaway concave low • G-21015

#### DESCRIPTION

The « concave low » model from the Leaf hideaways collection is first of all a great multi-user seat and more!