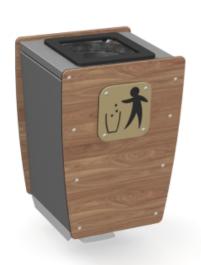

#### **BASIC FEATURES**

DIMENSION (WT x DT x HT): 1'8" x 1'11" x 3'0" (0,5m x 0,6m x 0,9m)

#### **DESCRIPTION**

A brand new look for your park! Fun, versatile furniture design that integrates perfectly with your play equipment! With its wide range of colors you can create a fun inviting atmosphere for both children and adults.

### **METALS**

**Body:** Aluminum

Metal frame(s): Made of steel (sv)

Container(s): Galvanised steel, 91 liters, 20 imperial gallons

Hardware: Stainless steel