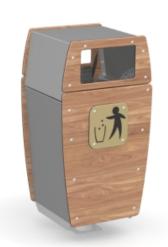

#### **BASIC FEATURES**

DIMENSION (WT  $\times$  DT  $\times$  HT): 1'8"  $\times$  1'11"  $\times$  4'0" (0,5m  $\times$  0,6m  $\times$  1,2m)

#### **DESCRIPTION**

A brand new look for your park! Fun, versatile furniture design that integrates perfectly with your play equipment! With its wide range of colors you can create a fun inviting atmosphere for both children and adults.

#### **COMPOSITES MATERIALS**

HPL: 12 mm thick high pressure laminate panels with a thermosetting resin/ wood based centre and UV stable colour façade (to both sides).

#### PLASTIC MATERIALS

Panels: Panels and other plastic parts are made of HDPE polyethylene colored in the mass and treated against UV rays. All edges are rounded for maximum safety.(Iv)

### **METALS**

**Body:** Aluminum

Metal frame(s): Made of steel (sv)

Container(s): Galvanised steel, 91 liters, 20 imperial gallons

Hardware: Stainless steel

#### **COATINGS**

Paint: Painted metal parts are white blasted first, then coated with a primer and Z-series polyester powder, which has an extreme resistance to ultraviolet (UV) rays and weather. Our paint also has antibacterial

and antiviral properties (Iv)