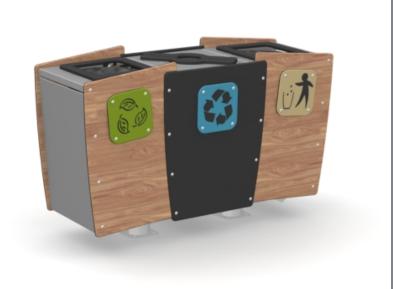

#### **BASIC FEATURES**

DIMENSION (WT  $\times$  DT  $\times$  HT): 1'8"  $\times$  5'0"  $\times$  3'1" (0,5m  $\times$  1,5m  $\times$  0,9m)

#### **DESCRIPTION**

A brand new look for your park! Fun, versatile furniture design that integrates perfectly with your play equipment! With its wide range of colors you can create a fun inviting atmosphere for both children and adults.

#### **COMPOSITES MATERIALS**

HPL: 12 mm thick high pressure laminate panels with a thermosetting resin/ wood based centre and UV stable colour façade (to both sides).

#### PLASTIC MATERIALS

Panels: Panels and other plastic parts are made of HDPE polyethylene colored in the mass and treated against UV rays. All edges are rounded for maximum safety.(Iv)

## **METALS**

**Body:** Aluminum

Metal frame(s): Made of steel (sv)

Container(s): Galvanised steel, 91 liters, 20 imperial gallons

Hardware: Stainless steel

## **COATINGS**

Paint: Painted metal parts are white blasted first, then coated with a primer and Z-series polyester powder, which has an extreme resistance to ultraviolet (UV) rays and weather. Our paint also has antibacterial

and antiviral properties (Iv)