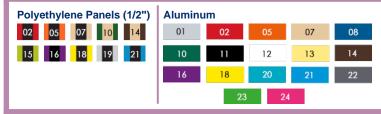

---|----------------------------------------------------------------------------------------------------|--|
| Hardware:       | Made of stainless steel, Anti-vandal type.                                                         |  |
| Metal frame(s): | Aluminium plates 6061-T6                                                                           |  |
| Post(s):        | 6061-T6 aluminum alloy tube measuring 3-1/2" (89mm) in outer diameter, with 0.148" wall thickness. |  |
|                 |                                                                                                    |  |

### COATINGS

Paint: Z-Series polyester powder, with ultraviolet (UV) rays and weather extreme resistance. Our paint also has antibacterial and antiviral properties.(sv)

## **COLOUR CHOICES**



Made at our factory in Lévis, Québec, Canada