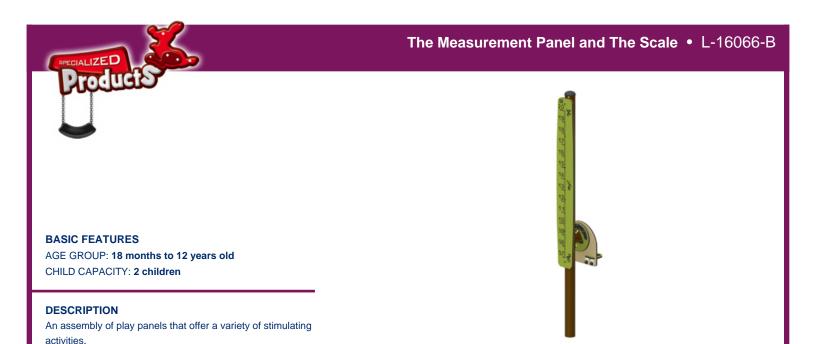

## **ANCHORING**



#### **IN CONCRETE**

This product is anchored to the ground with concrete columns.

# **MATERIALS**

#### **METALS**

Post(s): 6061-T6 aluminum alloy tube measuring 3-1/2" (89mm) in outer

diameter, with 0.148" wall thickness.

Hardware: Made of stainless steel, Anti-vandal type.

### PLASTIC MATERIALS

Panels: High density polyethylene (HDPE), colored in the mass. (sv)

## COATINGS

Paint: Z-Series polyester powder, with ultraviolet (UV) rays and weather

extreme resistance. Our paint also has antibacterial and antiviral

properties.(sv)

Galvanization: Some attachments are hot dipped galvanized.

### 

Made at our factory in Lévis, Québec, Canada • Meets CAN/CSA-Z614 and ASTM ASTM F1487



TELEPHONE : 418 837-8246 • TOLL FREE : 1 877 ENFANTS EMAIL : jambette.gjambe