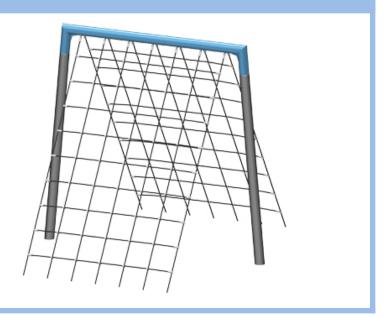

#### **BASIC FEATURES**

AGE GROUP: 5 to 12 years old

FALL HEIGHT (CSA): 106" (2,7m) (ASTM): 106" (2,7m)

CHILD CAPACITY: 8 children

DIMENSION (WT x DT x HT): 9'11" x 11'8" x 8'9,5" (3m x 3,6m x

2,6m

SHOCK ABSORBING SURFACE (CSA): 23' x 24' (7m x 7,3m) SHOCK ABSORBING SURFACE (ASTM): 23' x 24' (7m x 7,3m)

#### **DESCRIPTION**

A nicely sized double net can accommodate several children at the same time. Our nets are made of reinforced ropes which offer a solid, safe and comfortable grip.