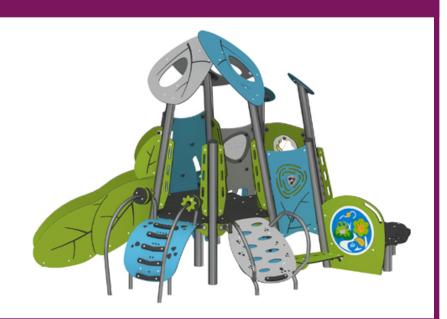

#### DESCRIPTION

Inicio is the ideal module for the initiation to psychomotricity. Children will enjoy climbing it through its wide and diversified accesses to discover many elements that enhance their sensory development to complete their experience with a descent in the foliage-themed slide and start all over again!

#### **BASIC FEATURES**

AGE GROUP: 18 months to 5 years old

FALL HEIGHT (CSA): 53" (1,3m) (ASTM): 24" (0,6m)

CHILD CAPACITY: 24 children

SHOCK ABSORBING SURFACE (CSA): 21' x 24' (6,4m x 7,3m) SHOCK ABSORBING SURFACE (ASTM): 21' x 24' (6,4m x 7,3m)