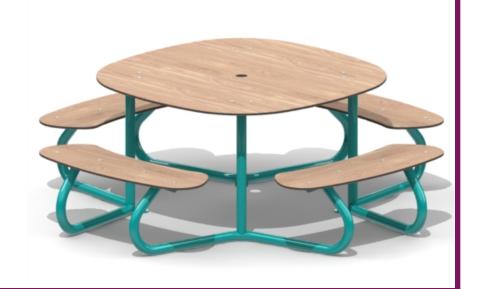

#### **BASIC FEATURES**

AGE GROUP: 18 months to 5 years old

CHILD CAPACITY: 12 children

DIMENSION (WT x DT x HT): 5'3,25" x 5'3,25" x 1'10" (1,6m x

1,6m x 0,6m)

#### **DESCRIPTION**

Ideal for craft activities or snack time in your play yard. Solid tabletop.