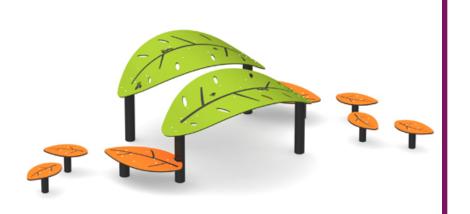

#### **DESCRIPTION**

The Leaf hideaways collection is at the same time a shelter, a climber, a balance plane. A good starting point for a complete

#### **BASIC FEATURES**

AGE GROUP: 18 months to 12 years old

FALL HEIGHT (CSA): 43" (1,1m) (ASTM): 43" (1,1m)

CHILD CAPACITY: 13 children

SHOCK ABSORBING SURFACE (CSA): 21' x 29' (6,4m x 8,8m) SHOCK ABSORBING SURFACE (ASTM): 21' x 29' (6,4m x 8,8m)