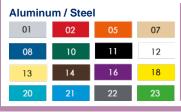

# **COLOUR CHOICES**

Made at our factory in Lévis, Québec, Canada • Meets CAN/CSA-Z614 and ASTM ASTM F1487

### **METALS**

Hardware: Made of stainless steel, Anti-vandal type.

Metal frame(s): 6061-T6 aluminum alloy tube measuring 5" (127mm) in outer

diameter, with 0.125" wall thickness.